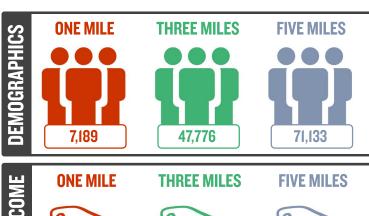

## **DEMOGRAPHICS**

1 mile: 7,189 3 mile: 47,776

5 mile:

71,133

89 40,500 AADT

@ S Tamiami Trl / US-41

**TRAFFIC** 