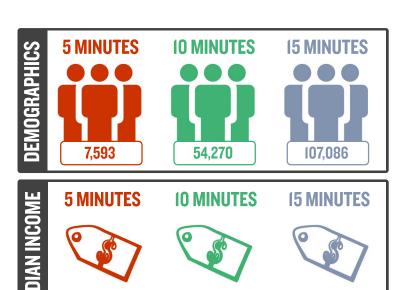

All offsite work is completed, (i.e., utilities to site, offsite drainage, minimal fill required). Generous CC zoning allows most commercial uses including restaurants, medical offices and many other retail uses. The site has cross access to the south tying into the Wal-Mart via the adjacent ALDI site. It has permanent left-turn in directional cut on US 41. Full DO plans for 19.000 SF Professional Center on tract available.

## **DEMOGRAPHICS**

1 mile: 7,189 3 mile: 47,776

5 mile:

71,133

89 40,500 AADT

@ S Tamiami Trl / US-41

**TRAFFIC** 

### **ZONING**

CC
restaurant, bank, animal
clinic, medical office, &
other retail/office

## **PRICING**

Call for pricing









# **MARKET ANALYSIS**

## 8000-8012 Vintage Pkwy - Estero FL

### **MILEAGE RINGS**







#### **DRIVE TIMES**





\$65,386



\$61,296

\$66,493