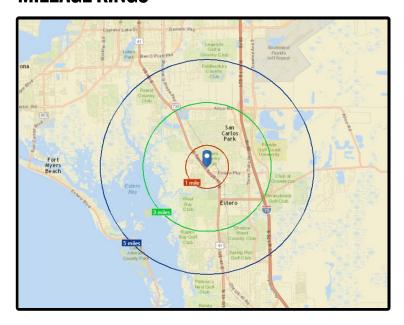

The site is fully developed. All offsite work is completed, (i.e., utilities to site, offsite drainage, minimal fill required). Generous CC zoning allows most commercial uses including restaurants, medical offices and many other retail uses. The site has cross access to the south tying into the Wal-Mart via the adjacent ALDI site. It has permanent left-turn in directional cut on US 41. Full DO plans for 19.000 SF Professional Center on tract available.

## **DEMOGRAPHICS**

1 mile: 7,189 3 mile: 47,776

5 mile:

71,133

89 40,500 AADT

@ S Tamiami Trl / US-41

**TRAFFIC** 

### **ZONING**

CC
restaurant, bank, animal
clinic, medical office, &
other retail/office

## **PRICING**

Call for pricing









# **MARKET ANALYSIS**

## 8000-8012 Vintage Pkwy - Estero FL

### **MILEAGE RINGS**







#### **DRIVE TIMES**





\$65,386



\$61,296

\$66,493