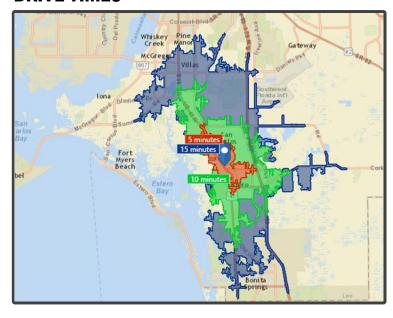

. All offsite work is completed, (i.e., utilities to site, offsite drainage, minimal fill required). Generous CC zoning allows most commercial uses including restaurants, medical offices and many other retail uses. The site has cross access to the south tying into the Wal-Mart via the adjacent ALDI site. It has permanent left-turn in directional cut on US 41. Full DO plans for 19.000 SF Professional Center on tract available.

## **DEMOGRAPHICS**

1 mile: 7,189 3 mile: 47,776

5 mile:

71,133

89 40,500 AADT

@ S Tamiami Trl / US-41

**TRAFFIC** 

### **ZONING**

CC
restaurant, bank, animal
clinic, medical office, &
other retail/office

## **PRICING**

Call for pricing









# **MARKET ANALYSIS**

## 8000-8012 Vintage Pkwy - Estero FL

### **MILEAGE RINGS**







#### **DRIVE TIMES**





\$65,386



\$61,296

\$66,493