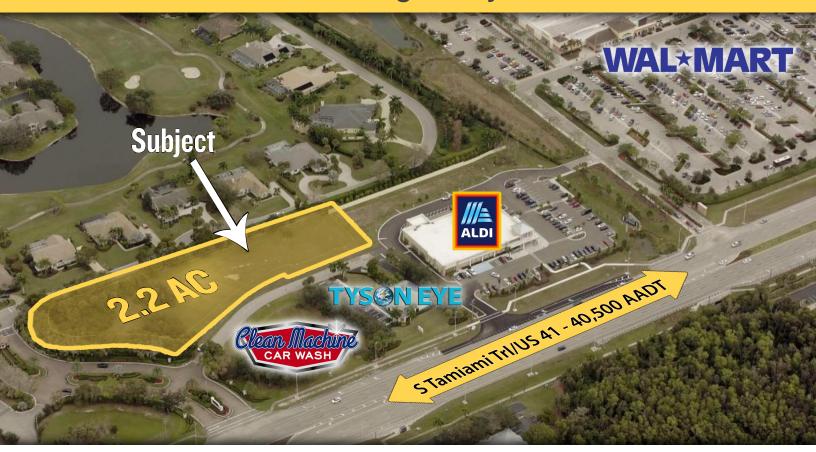

# 8000-8012 Vintage Pkwy - Estero, FL

The tract is located at the entrance to the prestigious Estero Golf & Country Club, 400' North of the Wal-Mart Super Center. The site is fully developed. All offsite work is completed, (i.e., utilities to site, offsite drainage, minimal fill required). Generous CC zoning allows most commercial uses including restaurants, medical offices and many other retail uses. The site has cross access to the south tying into the Wal-Mart via the adjacent ALDI site. It has permanent left-turn in directional cut on US 41. Full DO plans for 19.000 SF Professional Center on tract available.