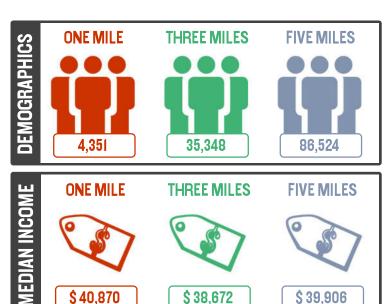

#### **DEMOGRAPHICS**

1 mile: 4,351

3 mile: 35,348

5 mile: 86,524

#### **DRIVE TIMES**

\$40.870