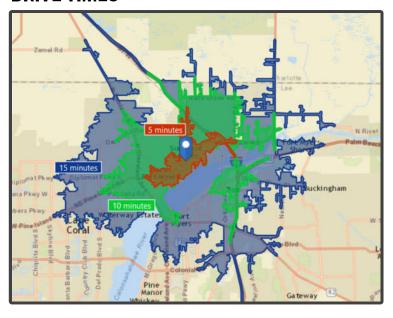

r intersection is signalized and is the major regional intersection between US-41 and I-75 in North Fort Myers. The site is currently anchored by Walgreens. The outparcel will share the existing driveway to the Walgreen's from Bayshore Road and will also be able to access Slater Rd. via access easement. All utility hookups are on site. In addition to Walgreens, CVS and McDonald's are open in the northeast corner and Publix on the SE corner.

#### **DEMOGRAPHICS**

1 mile: 4,351

3 mile: 35,348

5 mile: 86,524

#### **TRAFFIC**

Bayshore Rd: 32,500

Slater Rd: 7,900

## ZONING

CPD restaurant, bank, general retail

#### **PRICING**

Call for pricing





## **MARKET ANALYSIS**

## 6360 Bayshore Rd - North Fort Myers, FL

#### **MILEAGE RINGS**





\$38.672

\$39,906

#### **DRIVE TIMES**







\$40.870