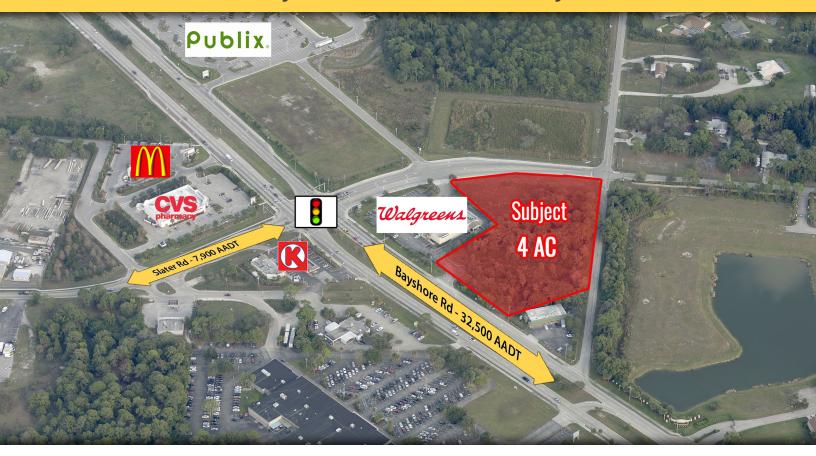

## 6360 Bayshore Rd - North Fort Myers, FL

The Bayshore/Slater intersection is signalized and is the major regional intersection between US-41 and I-75 in North Fort Myers. The site is currently anchored by Walgreens. The outparcel will share the existing driveway to the Walgreen's from Bayshore Road and will also be able to access Slater Rd. via access easement. All utility hookups are on site. In addition to Walgreens, CVS and McDonald's are open in the northeast corner and Publix on the SE corner.

#### **TRAFFIC**

Bayshore Rd: 32,500

Slater Rd: 7,900