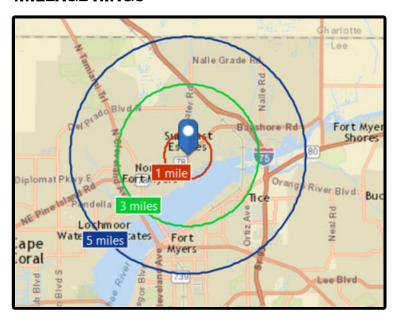

#### **DEMOGRAPHICS**

1 mile: 4,351

3 mile: 35,348

5 mile: 86,524

#### **MILEAGE RINGS**

\$38.672

\$39,906